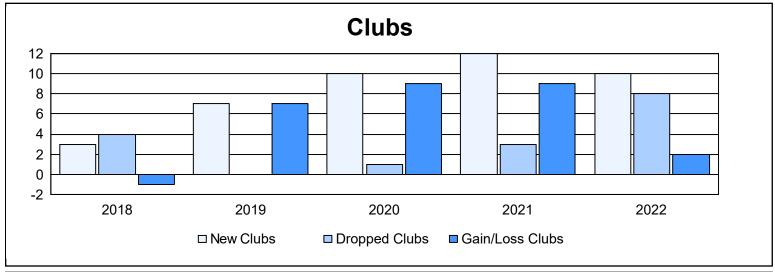

District 322 B2 As of June 2022 Cumulative

| Year      | New<br>Clubs | Dropped<br>Clubs | Gain/<br>Loss<br>Clubs | New<br>Members | Charter<br>Members | Reinstate<br>Members | Transfer<br>Members | Total<br>Member<br>Added | Total<br>Members<br>Dropped | Gain/<br>Loss<br>Members |
|-----------|--------------|------------------|------------------------|----------------|--------------------|----------------------|---------------------|--------------------------|-----------------------------|--------------------------|
| 2017-2018 | 3            | 4                | -1                     | 396            | 62                 | 11                   | 4                   | 473                      | 484                         | -11                      |
| 2018-2019 | 7            | 0                | 7                      | 318            | 164                | 7                    | 14                  | 503                      | 343                         | 160                      |
| 2019-2020 | 10           | 1                | 9                      | 187            | 232                | 17                   | 2                   | 438                      | 567                         | -129                     |
| 2020-2021 | 12           | 3                | 9                      | 298            | 356                | 24                   | 23                  | 701                      | 589                         | 112                      |
| 2021-2022 | 10           | 8                | 2                      | 344            | 241                | 19                   | 16                  | 620                      | 448                         | 172                      |
| Average   | 8            | 3                | 5                      | 309            | 211                | 16                   | 12                  | 547                      | 486                         | 61                       |