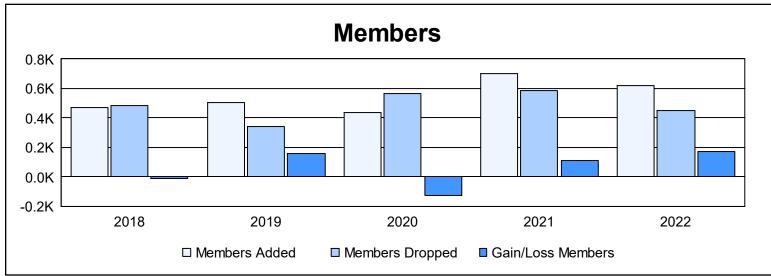

District 322 B2 As of June 2022 Cumulative

| Year      | New<br>Clubs | Dropped<br>Clubs | Gain/<br>Loss<br>Clubs | New<br>Members | Charter<br>Members | Reinstate<br>Members | Transfer<br>Members | Total<br>Member<br>Added | Total<br>Members<br>Dropped | Gain/<br>Loss<br>Members |
|-----------|--------------|------------------|------------------------|----------------|--------------------|----------------------|---------------------|--------------------------|-----------------------------|--------------------------|
| 2017-2018 | 3            | 4                | -1                     | 396            | 62                 | 11                   | 4                   | 473                      | 484                         | -11                      |
| 2018-2019 | 7            | 0                | 7                      | 318            | 164                | 7                    | 14                  | 503                      | 343                         | 160                      |
| 2019-2020 | 10           | 1                | 9                      | 187            | 232                | 17                   | 2                   | 438                      | 567                         | -129                     |
| 2020-2021 | 12           | 3                | 9                      | 298            | 356                | 24                   | 23                  | 701                      | 589                         | 112                      |
| 2021-2022 | 10           | 8                | 2                      | 344            | 241                | 19                   | 16                  | 620                      | 448                         | 172                      |
| Average   | 8            | 3                | 5                      | 309            | 211                | 16                   | 12                  | 547                      | 486                         | 61                       |